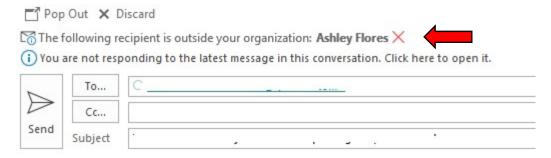

## Outlook for your desktop computer.

If you are replying to someone outside our organization, you will now notice a message at the top of the reply email. The message states the person is outside of organization. This is helpful when you think an email is spam but looks to come from a city employee. You will be able to click reply and see the email is not from city employee.