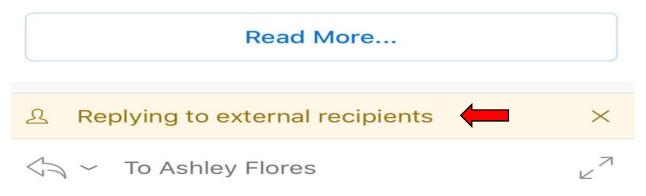

## Outlook on your phone.

City Employees who use Outlook on their phones will have similar message. You will notice the message when replying to an email on your phone through Outlook.

We implemented these new features to help employees avoid being Phished.